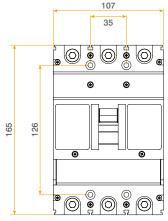

Number Of Poles 3

Ingress Protection IP20 Operational Temperature (°C) -5 to +35

Warranty (Years) 3

Standards BS EN 60947-3

For cleaning / polishing of products, use only a soft, dry, clean cloth. **Additional Information** 