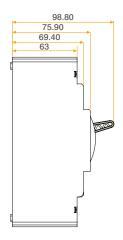

Number Of Poles 3

Ingress Protection IP20 Operational Temperature (°C) -5 to +35

Warranty (Years) 3

Standards BS EN 60947-3

For cleaning / polishing of products, use only a soft, dry, clean cloth. **Additional Information** 