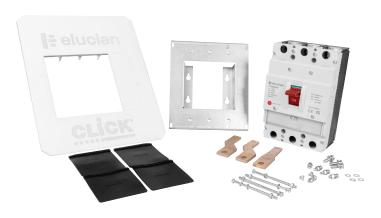

## **Technical Specification**

Product Code: TPMS3250K

Description: 3 Pole 250A Main switch Kit - 8, 12, 16, 20 & 24 Way